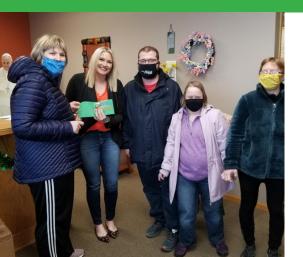

### **HoH Gives Back: Lucky Pot of Gold Bags**

At Hands of Heartland, we care about the wellbeing of all members of the community, and do our best to plan fun ways to spread generosity, love, and (in this case) luck! In March, our West Point Hands of Heartland crew made it their mission to ensure that community members felt appreciated and cared for by delivering "Lucky Pot of Gold" cards. Over 175 of these special cards were created and hand-delivered to several nursing homes and businesses in the West Point area. Great job, West Point Team; we appreciate your time and effort!