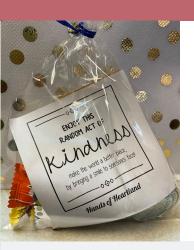

### Grand Island **Destination Kindness**

Our group in Grand Island spent time during their Spring Break creating and delivering "Kindness Bags." We know it's been a hard year everywhere, and many people and organizations have been excessively affected by the stress and demands that the COVID-19 pandemic created. The Grand Island group thought a little gesture of kindness might go a long way! These bags contained things like Candy and encouraging notes, and were delivered to area businesses and frontline workers. Way to go!