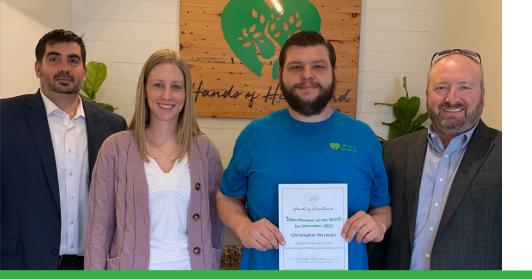

# Team Members of the Month

It's time to highlight two of our outstanding team members again, and this time we're cheering on Eugene E. in Lincoln, and Chris M. in Bellevue!

## Chris M. (Bellevue)

This month, we're highlighting Chris M. in Bellevue. Chris is our van driver, and is always willing to help. Not only has Chris been helping with the craziness of the routes, but he's also been working at the wood shop on Tuesdays and Thursdays with a participant who could be considered behavioral and has been very successful. Since he has been going to the wood shop we haven't had any complaints. Chris is very compassionate and does his best to be a team player.